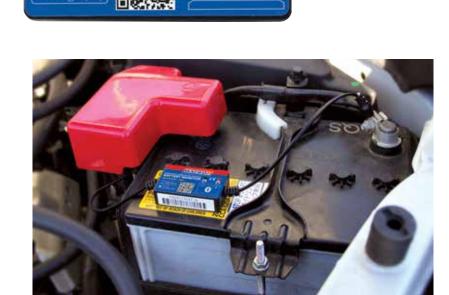

### Wireless battery monitoring via your mobile device

#### The MA98412 offers

- Real-time battery monitoring
- Stores and displays historical data
- Tests vehicle cranking system
- Records trip duration
- Alerts sent to mobile device
- Automatic synchronisation
- Free app for both iOS and Android
- App can monitor multiple devices

CE

MATSO

BLUETOOTH" WIRELESS TECHNOLOGY

BATTERY MONITOR

INPUT:6V-20V-1mA

App Store

Google play

Historic Data