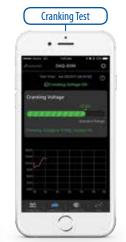

#### The MA98412 offers

- Real-time battery monitoring
- Stores and displays historical data
- Tests vehicle cranking system
- Records trip duration
- Alerts sent to mobile device
- Automatic synchronisation
- Free app for both iOS and Android
- App can monitor multiple devices