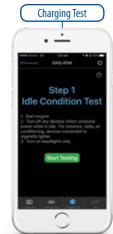

#### The MA98412 offers

- Real-time battery monitoring
- Stores and displays historical data
- Tests vehicle cranking system
- Records trip duration
- Alerts sent to mobile device
- Automatic synchronisation
- Free app for both iOS and Android
- App can monitor multiple devices