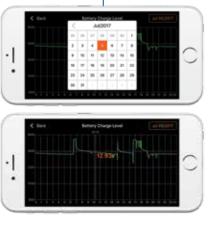

#### The MA98412 offers

- Real-time battery monitoring
- Stores and displays historical data
- Tests vehicle cranking system
- Records trip duration
- Alerts sent to mobile device
- Automatic synchronisation
- Free app for both iOS and Android
- App can monitor multiple devices