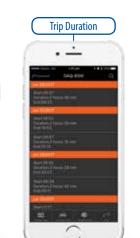

#### The MA98412 offers

- Real-time battery monitoring
- Stores and displays historical data
- Tests vehicle cranking system
- Records trip duration
- Alerts sent to mobile device
- Automatic synchronisation
- Free app for both iOS and Android
- App can monitor multiple devices