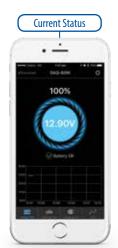

### Wireless battery monitoring via your mobile device

#### The MA98412 offers

- Real-time battery monitoring
- Stores and displays historical data
- Tests vehicle cranking system
- Records trip duration
- Alerts sent to mobile device
- Automatic synchronisation
- Free app for both iOS and Android
- App can monitor multiple devices